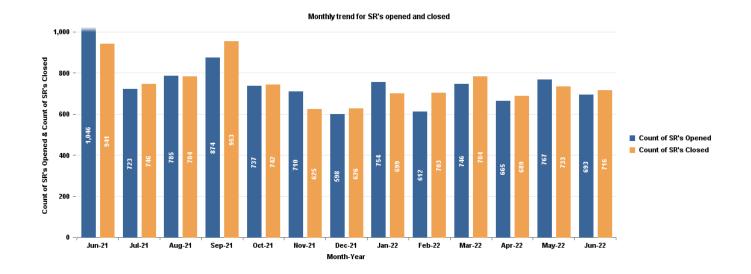

## **CAPPS HR/Payroll Trend Report – Service Requests**

June 2021 – June 2022

| Status | June<br>2021 | July | Aug | Sept | Oct | Nov | Dec | Jan | Feb | March | April | May | June<br>2022 | Totals |
|--------|--------------|------|-----|------|-----|-----|-----|-----|-----|-------|-------|-----|--------------|--------|
| OPENED | 1046         | 723  | 785 | 874  | 737 | 710 | 598 | 754 | 612 | 746   | 665   | 767 | 693          | 9710   |
| CLOSED | 941          | 746  | 784 | 953  | 742 | 625 | 626 | 699 | 703 | 784   | 689   | 733 | 716          | 9741   |