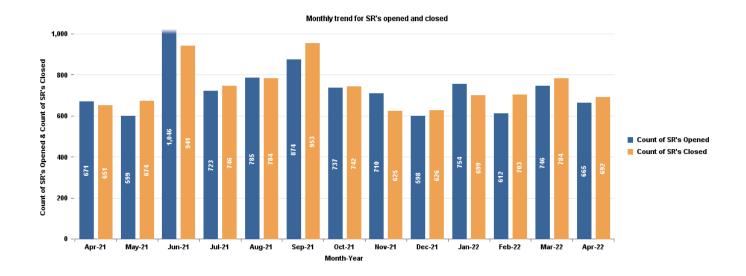

## **HR/Payroll Trend Report – Service Requests**

April 2021 – April 2022

| Status | April<br>2021 | May | June | July | Aug | Sept | Oct | Nov | Dec | Jan | Feb | March | April<br>2022 | Totals |
|--------|---------------|-----|------|------|-----|------|-----|-----|-----|-----|-----|-------|---------------|--------|
| OPENED | 671           | 599 | 1046 | 723  | 785 | 874  | 737 | 710 | 598 | 754 | 612 | 746   | 665           | 9520   |
| CLOSED | 651           | 674 | 941  | 746  | 784 | 953  | 742 | 625 | 626 | 699 | 703 | 784   | 692           | 9620   |