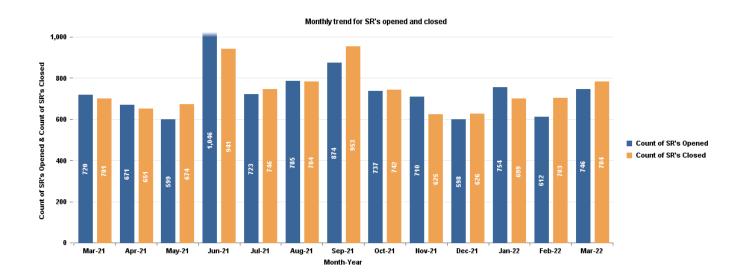

## **HR/Payroll Trend Report – Service Requests**

March 2021 – March 2022

| Status | March<br>2021 | April | May | June | July | Aug. | Sept. | Oct. | Nov. | Dec. | Jan. | Feb. | March<br>2022 | Totals |
|--------|---------------|-------|-----|------|------|------|-------|------|------|------|------|------|---------------|--------|
| OPENED | 720           | 671   | 599 | 1046 | 723  | 785  | 874   | 737  | 710  | 598  | 754  | 612  | 746           | 9575   |
| CLOSED | 701           | 651   | 674 | 941  | 746  | 784  | 953   | 742  | 625  | 626  | 699  | 703  | 784           | 9629   |