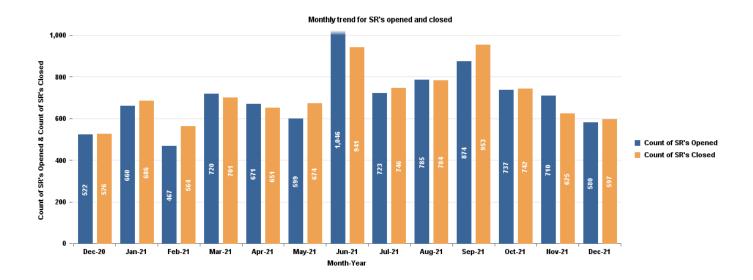

# **HR/Payroll Trend Report – Service Requests**

December 2020 – December 2021

| Status | Dec.<br>2020 | Jan. | Feb. | March | April | May | June | July | Aug. | Sept. | Oct. | Nov. | Dec.<br>2021 | Totals |
|--------|--------------|------|------|-------|-------|-----|------|------|------|-------|------|------|--------------|--------|
| OPENED | 522          | 660  | 467  | 720   | 671   | 599 | 1046 | 723  | 785  | 874   | 737  | 710  | 598          | 9094   |
| CLOSED | 526          | 686  | 564  | 701   | 651   | 674 | 941  | 746  | 784  | 953   | 742  | 625  | 626          | 9190   |