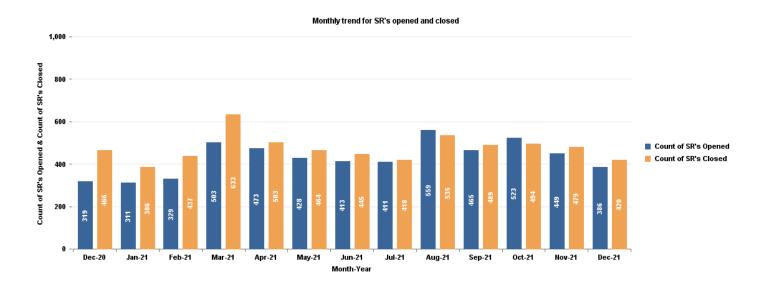

## **CAPPS Financials Trend Report – Service Requests**

December 2020 – December 2021

| Status | Dec<br>2020 | Jan. | Feb. | Mar. | Apr. | May | June | July | Aug. | Sept. | Oct. | Nov. | Dec.<br>2021 | Totals |
|--------|-------------|------|------|------|------|-----|------|------|------|-------|------|------|--------------|--------|
| OPENED | 319         | 311  | 329  | 503  | 473  | 428 | 413  | 411  | 559  | 465   | 523  | 449  | 398          | 5569   |
| CLOSED | 466         | 386  | 437  | 633  | 503  | 464 | 445  | 418  | 535  | 489   | 494  | 479  | 429          | 6169   |