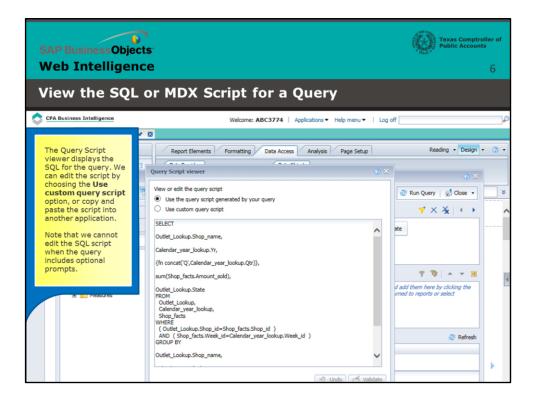

### Page 6 – Query Script Viewer

The Query Script viewer displays the SQL for the query. We can edit the script by choosing the **Use custom query script** option, or copy and paste the script into another application.

Note that we cannot edit the SQL script when the query includes optional prompts.